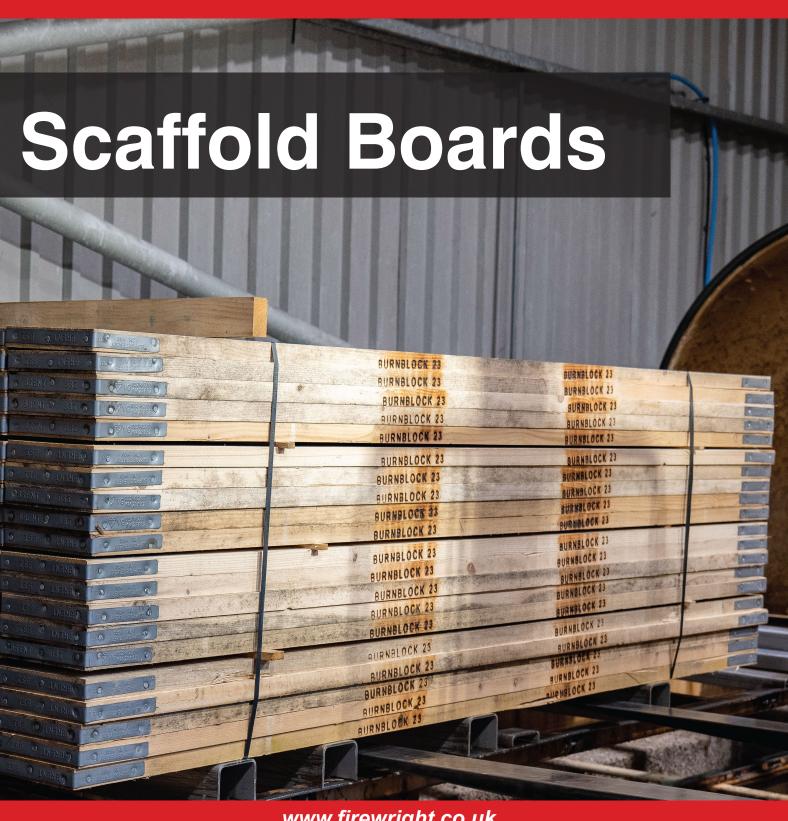

#### **Fire Retardant Scaffold Boards**

WJ FireWright have tested and certified scaffold boards to the highest European fire standards in accordance with EN 13501-1: 2018

### WJ FireWright High Pressure Fire Retardant Scaffold Board Treatment

Tested and approved on BS 2482 graded scaffold board specification at 38mm x 225mm, including end banding. The non-corrosive nature of FireWright has no negative effect on the strength, appearance or lifespan of the end banding of treated scaffold boards. This also means the treated boards can be disposed of as non-hazardous, minimising removal costs at end of life.

| Scaffold Boards |         |
|-----------------|---------|
| Species         | Spruce  |
| Thickness       | 38mm    |
| Classification  | B-s1,d0 |

- The UK's first natural and non-toxic fire retardant solution.
  - Tested and approved on BS 2482 graded scaffold board specification at 38mm x 225mm, including end banding.
- Classification reports provided with each treatment.
- Non corrosive meaning there is no negative effect on the strength, appearance or lifespan of end banding.
- FireWright treated scaffold boards can be disposed of as non-hazardous, minimising removal costs at end of life.
- The service life of our fire retardant treated wood and wood-products, is comparative to the lifespan of the timber and will diminish at the same rate as the timber itself.